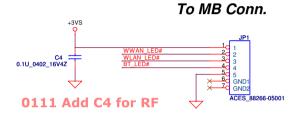

## **Bluetooth LED**

| BT_LED#   | C1 1 | 2 @100P_0402_50V8J  |
|-----------|------|---------------------|
| WWAN_LED# | C2 1 | 2 @100P_0402_50V8J  |
| WLAN_LED# | C3 1 | 2 @ 100P_0402_50V8J |
|           |      | 11                  |
|           |      |                     |
|           |      |                     |
|           |      |                     |