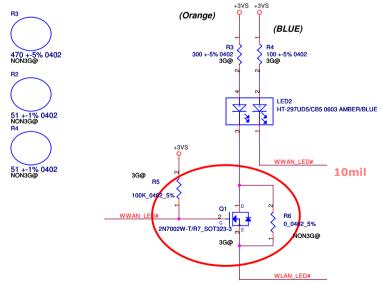

**FOR EMI** 

6/26 Update LED1 \ LED2

11/27 Change R2,R4 from 51+-5% to 51+-1%

11/27 Change R2,R4 from 150 ohm to 470 ohm

| Security Classification                                                                                                                                                                                                                                                                                                                                                                                                                                      | Compal Secret Data |                 |                                                                                        | Compal Electronics, Inc. |
|--------------------------------------------------------------------------------------------------------------------------------------------------------------------------------------------------------------------------------------------------------------------------------------------------------------------------------------------------------------------------------------------------------------------------------------------------------------|--------------------|-----------------|----------------------------------------------------------------------------------------|--------------------------|
| Issued Date                                                                                                                                                                                                                                                                                                                                                                                                                                                  | 2008/09/17         | Deciphered Date | 2009/09/17                                                                             | Title FUN/B              |
| THIS SHEET OF ENGINEERING DRAWING IS THE PROPRIETARY PROPERTY OF COMPAL ELECTRONICS, INC. AND CONTAINS CONFIDENTIAL AND TRADE SECRET INFORMATION. THIS SHEET MAY NOT BE TRANSFERED FROM THE CUSTODY OF THE COMPETENT DIVISION OF RAD DEPARTMENT EXCEPT AS AUTHORIZED BY COMPAL ELECTRONICS, INC. NEITHER THIS SHEET NOR THE INFORMATION IT CONTAINS MAY BE USED BY OR DISCLOSED TO ANY THIRD PARTY WITHOUT PRIOR WRITTEN CONSENT OF COMPAL ELECTRONICS, INC. |                    |                 | Size Document Number  NAVEO LS-6096P  Date: Wadnesday Eshurary 10, 2010   Sheet 1 of 1 |                          |