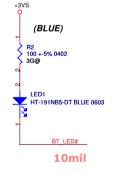

**FOR EMI** 

6/26 Update LED1 \ LED2

11/27 Change R2,R4 from 51+-5% to 51+-1%

11/27 Change R2,R4 from 150 ohm to 470 ohm

| Security Classification                                                                                                                                                                                                                                                                                                                                                                                                                                      | Compal Secret Data |                 |                                                                                        | Compal Electronics, Inc. |
|--------------------------------------------------------------------------------------------------------------------------------------------------------------------------------------------------------------------------------------------------------------------------------------------------------------------------------------------------------------------------------------------------------------------------------------------------------------|--------------------|-----------------|----------------------------------------------------------------------------------------|--------------------------|
| Issued Date                                                                                                                                                                                                                                                                                                                                                                                                                                                  | 2008/09/17         | Deciphered Date | 2009/09/17                                                                             | Title FUN/B              |
| THIS SHEET OF ENGINEERING DRAWING IS THE PROPRIETARY PROPERTY OF COMPAL ELECTRONICS, INC. AND CONTAINS CONFIDENTIAL AND TRADE SECRET INFORMATION. THIS SHEET MAY NOT BE TRANSFERED FROM THE CUSTODY OF THE COMPETENT DIVISION OF RAD DEPARTMENT EXCEPT AS AUTHORIZED BY COMPAL ELECTRONICS, INC. NEITHER THIS SHEET NOR THE INFORMATION IT CONTAINS MAY BE USED BY OR DISCLOSED TO ANY THIRD PARTY WITHOUT PRIOR WRITTEN CONSENT OF COMPAL ELECTRONICS, INC. |                    |                 | Size Document Number  NAVEO LS-6096P  Date: Wadnesday Eshurary 10, 2010   Sheet 1 of 1 |                          |